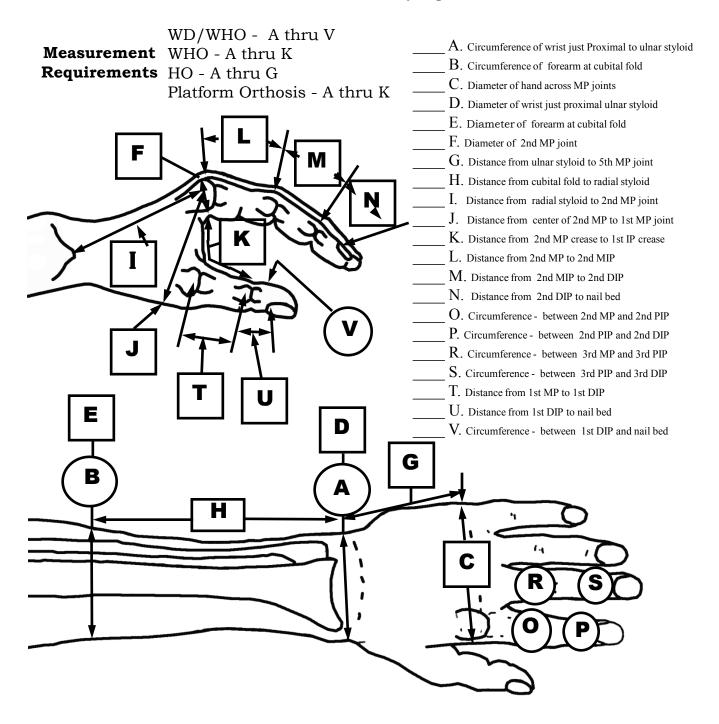

## **JAECO** Orthometry Form

## **Fabrication Requirements**

For Flexor Hinge Orthosis we prefer a **PLASTER** cast of the forearm and hand and all measurements below. Make sure the wrist has 30 degrees of extension, hand is not deviated , palmar arch is well defined, thumb is abducted and rotated to oppose tips of 1st and 2nd fingers, tips of 1st and 2nd fingers must be even and directly adjacent to each other, and the 1st and 2nd fingers should almost contact the thumb equally and simultaneously.

## NOTE: The Fabricated Orthosis we supply, can be no more accurate than the measurements and cast you provide.